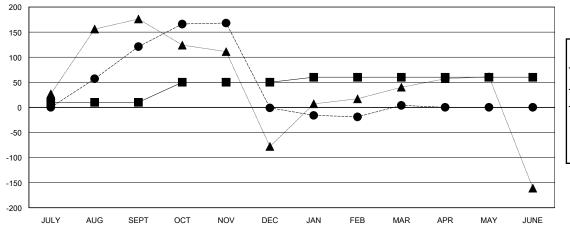

## GOALS AND ACTUAL MEMBERS CUMULATIVE

- ■- MEMBER GROWTH NET GOAL
- ● MEMBER GROWTH ACTUAL
- ▲ LAST YEAR MEMBERSHIP ACTUAL

| DROPPED CLUBS: 8 |     |
|------------------|-----|
| DROPPED MEMBERS  |     |
| DECEASED         | 10  |
| CLUB CANCELLED   | 149 |
| OTHER            | 196 |
| TOTAL            | 355 |