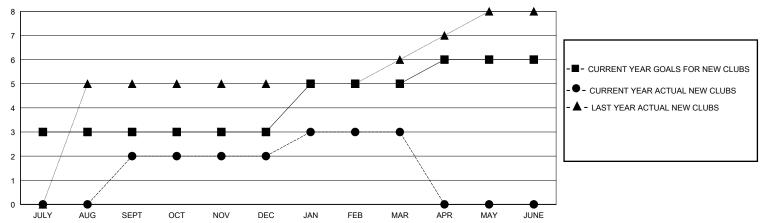

------------------------|----------------|---|---|-------------------------------|----|-----|--------|
| Clubs RESULTS FOR 2023-2024 |                |   |   | Members RESULTS FOR 2023-2024 |    |     |        |
|                             |                |   |   |                               |    |     |        |
| JULY/AUG/SEPT               | 3              | 2 | 0 | JULY/AUG/SEPT                 | 10 | 218 | 58     |
| OCT/NOV/DEC                 | 0              | 0 | 6 | OCT/NOV/DEC                   | 40 | 98  | 218    |
| JAN/FEB/MAR                 | 2              | 1 | 2 | JAN/FEB/MAR                   | 10 | 109 | 79     |
| APR/MAY/JUNE                | 1              | 0 | 0 | APR/MAY/JUNE                  | 0  | 0   | 0      |

## GOALS AND ACTUAL NEW CLUBS CUMULATIVE



## GOALS AND ACTUAL MEMBERS CUMULATIVE



- ■- MEMBER GROWTH NET GOAL
- ● MEMBER GROWTH ACTUAL
- ▲ LAST YEAR MEMBERSHIP ACTUAL

| DROPPED CLUBS: 8 |     |
|------------------|-----|
| DROPPED MEMBERS  |     |
| DECEASED         | 10  |
| CLUB CANCELLED   | 149 |
| OTHER            | 196 |
| TOTAL            | 355 |

| 67 CLUBS OF 126 ADDED 1 OR MORE | GENDER DISTRIBUTION |                |  |
|---------------------------------|---------------------|----------------|--|
| NEW MEMBERS                     | MALE                | 3,138 (87.95%) |  |
|                                 | FEMALE              | 430 (12.05%)   |  |

CLICK HERE FOR CUMULATIVE MEMBERSHIP DATA

TOTAL FAMILY UNIT MEMBERS 741

FAMILY MEMBERS PAYING HALF DUES

ALF 388